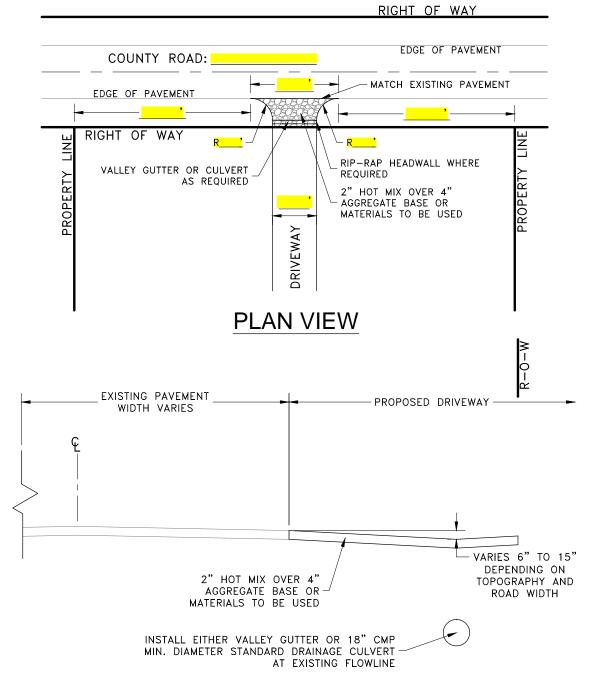

|



## **CROSS-SECTION**

## NOTES:

- DRIVEWAYS PARALLEL WITH THE ROAD SHALL NOT ENCROACH UPON THE RIGHT-OF-WAY.
   ADEQUATE SETBACK MUST BE PROVIDED FOR FUTURE COUNTY ROAD CUT AND FILL SLOPES.
- ALL DRIVEWAY CONSTRUCTION WITHIN THE RIGHT-OF-WAY SHALL BE INSPECTED BY COUNTY ENGINEERING. A DRIVEWAY AND GRADING PERMIT MAY BE REQUIRED.
- 3. NOTIFY ENGINEERING DEPARTMENT AT 575-525-6164 NOT LESS THAN 48 HOURS PRIOR TO STARTING DRIVEWAY CONSTRUCTION.
- 4. DRIVEWAYS TO ROADS WITH CURB AND GUTTER WILL REQUIRE A CURB CUT.